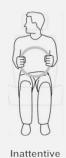

#### Driver monitoring

Body-Airbag distance for airbag deployment

Driver

Passenger